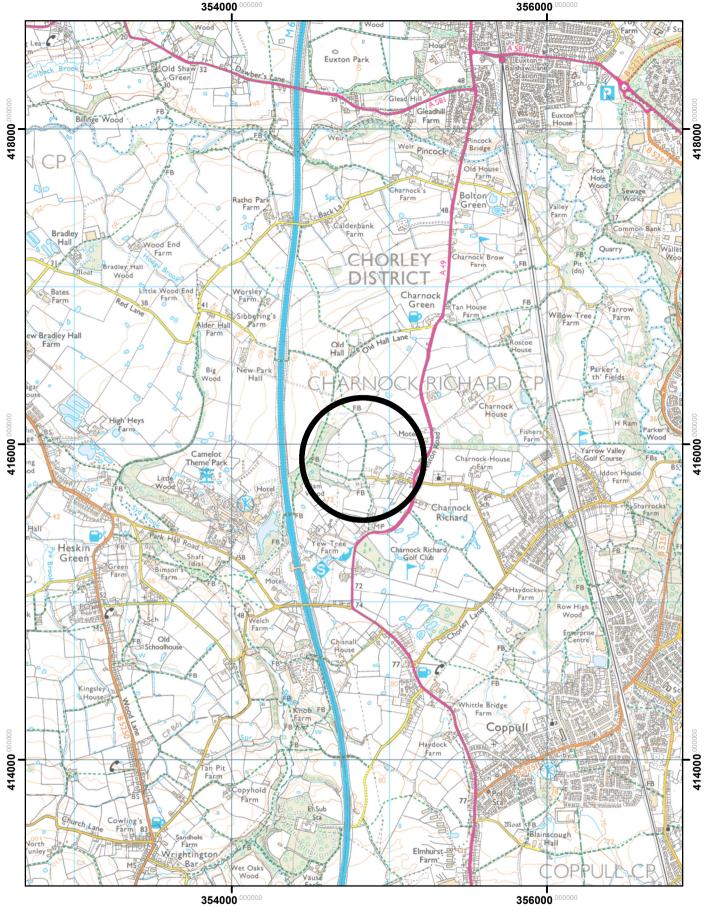

Lancashire County Council Andrew Mullaney Head of Planning and Environment Location Plan.

Highways Act 1980 Section 119, Wildlife and Countryside Act 1981 Section 53A Proposed Diversion of Parts of

Charnock Richard Footpaths 10 and 11, Chorley Borough.

The digitised Rights of Way information should be used for guidance only as its accuracy cannot be guaranteed.
Rights of Way information must be verified on the current Definitive Map before being supplied or used for any purpose.
This Map is reproduced from the 1:24,000 Ordnance Survey material with the permission of Ordnance Survey on behalf of the controller of Her Majesty's Stationery Office (C) Crown Copyright.
Unauthorised reproduction infringes Crown Copyright and may lead to Prosecution or civil proceedings. Lancashire County Council Licence No. 100023320